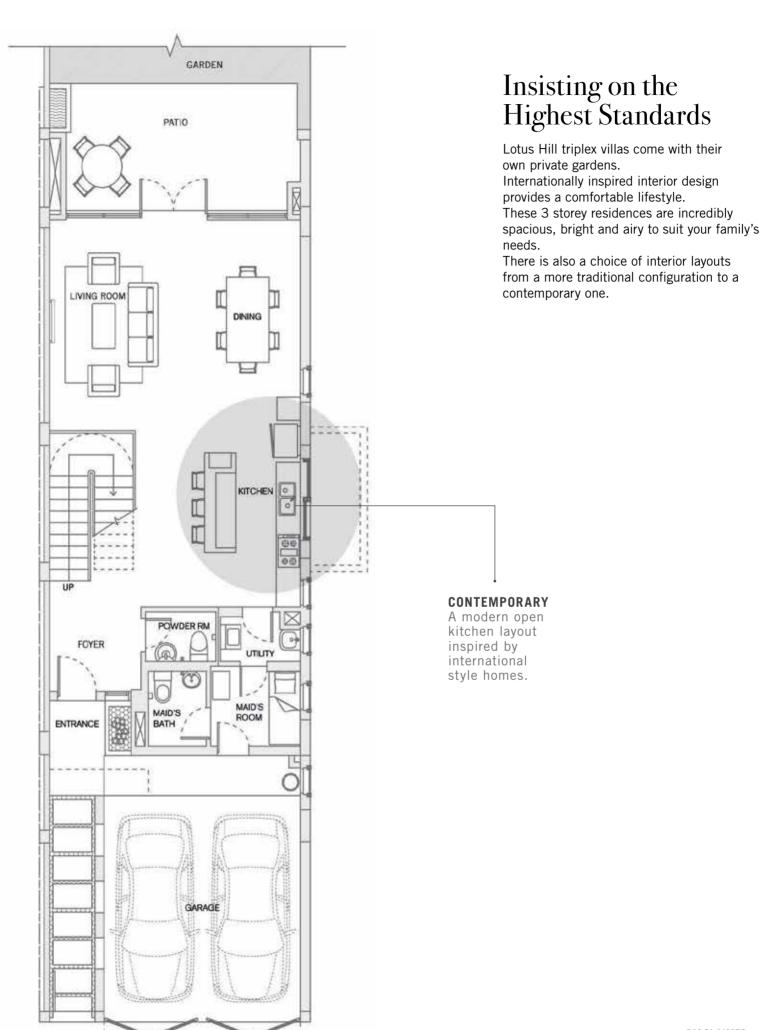

#### GARDEN It's time to PATIO make the right choice. LIVING ROOM DINING KITCHEN 0 0 00 00 **TRADITIONAL** A closed kitchen POWDER RM layout in the familiar style of UTILITY FOYER traditional local homes. MAID'S BATH ENTRANCE GARAGE

GROUND FLOOR PLAN

GROUND FLOOR PLAN

#### Ploor plans, measurements and specifications are subject to change.