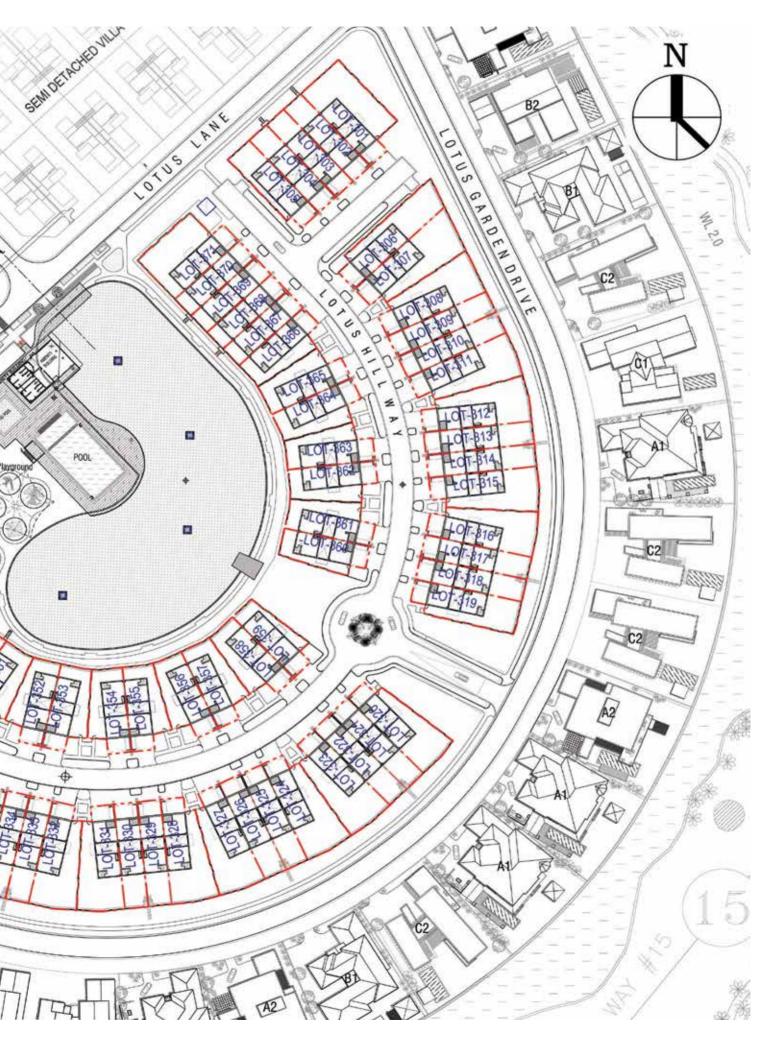

out in the familiar style of UTILITY FOYER traditional local homes. MAID'S BATH ENTRANCE GARAGE

GROUND FLOOR PLAN



GROUND FLOOR PLAN

#### Ploor plans, measurements and specifications are subject to change.





#### End Unit - Left

Total Floor Area 4747 sq ft



Ground Floor Plan With Open Kitchen

First Floor Plan





Second Floor Plan

#### End Unit - Right

# Total Floor Area 4747 sq ft



Ground Floor Plan With Open Kitchen

First Floor Plan





Second Floor Plan

#### Row Unit - Left

## Total Floor Area **4611 sq ft**



Ground Floor Plan With Close Kitchen



First Floor Plan





Second Floor Plan

#### Row Unit - Right

Total Floor Area **4611 sq ft** 





Ground Floor Plan With Close Kitchen





Second Floor Plan





# Lotus Hill





# Triplex Villas



# Master Plan





#### DISCLAIMER

All renderings, plans, specifications and area measurements depicted are approximate and are based on current plans and development concepts which are subject to change by the vendor without notice. Materials and finishes depend on availability at the time of construction and may be substituted by the vendor with comparable materials of equal or better quality or value. Completion dates are indicative only. All descriptions are based on the latest information available at printing and the master plan submitted to the relevant authorities. These may be subject to changes in the law and other variations depending on prevailing market conditions.



#### **About Yoma Land**

Yoma Land is a leading real estate developer in Myanmar focusing on high quality and sustainable r