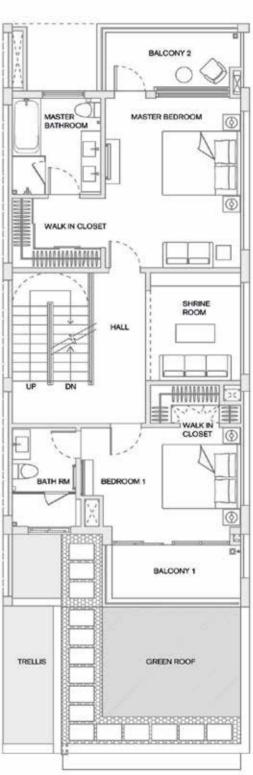

#### End Unit - Left

Total Floor Area 4747 sq ft

Ground Floor Plan With Open Kitchen

First Floor Plan

Second Floor Plan

# Total Floor Area 4747 sq ft

Ground Floor Plan With Open Kitchen

First Floor Plan

Second Floor Plan