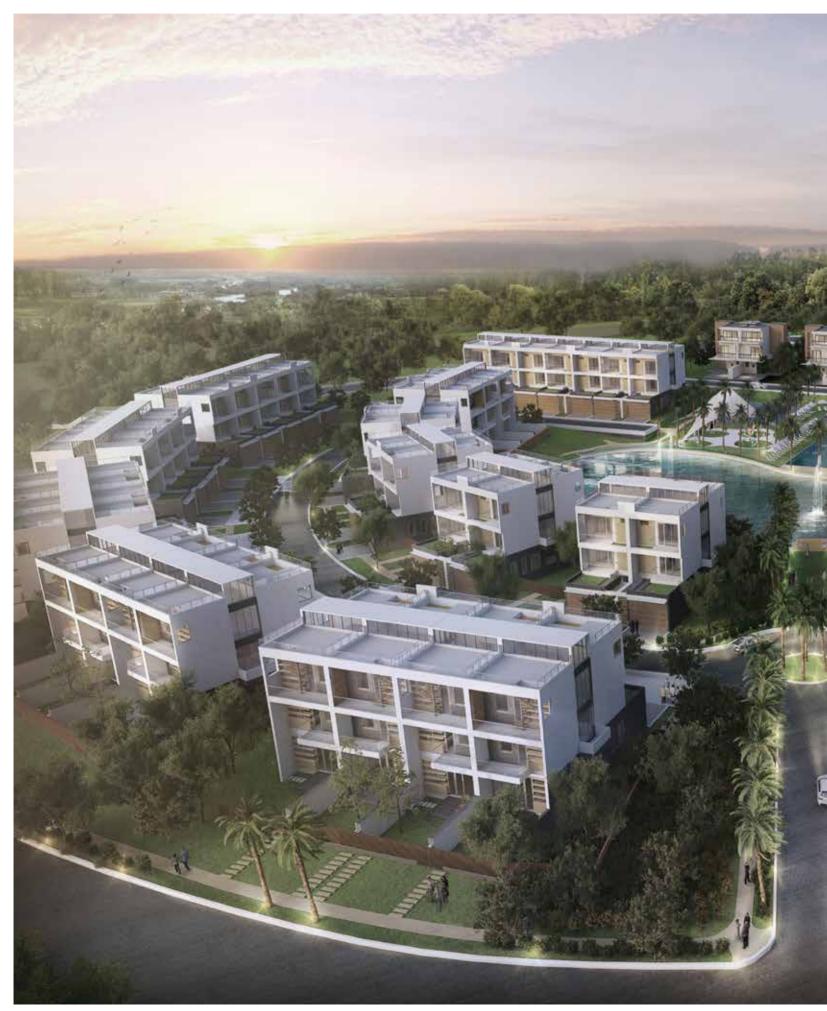

TIONAL** A closed kitchen POWDER RM layout in the familiar style of UTILITY FOYER traditional local homes. MAID'S BATH ENTRANCE GARAGE

GROUND FLOOR PLAN



GROUND FLOOR PLAN

#### Ploor plans, measurements and specifications are subject to change.





#### End Unit - Left

Total Floor Area 4747 sq ft



Ground Floor Plan With Open Kitchen

First Floor Plan





Second Floor Plan

#### End Unit - Right

# Total Floor Area 4747 sq ft



Ground Floor Plan With Open Kitchen

First Floor Plan





Second Floor Plan

#### Row Unit - Left

## Total Floor Area **4611 sq ft**



Ground Floor Plan With Close Kitchen



First Floor Plan





Second Floor Plan

#### Row Unit - Right

Total Floor Area **4611 sq ft** 





Ground Floor Plan With Close Kitchen





Second Floor Plan





# Lotus Hill





# Triplex Villas



# Master Plan





#### DISCLAIMER

All renderings, plans, specifications and area measurements depicted are approximate and are based on current plans and development concepts which are subject to change by the vendor without notice. Materials and finishes depend on availability at the time of construction and may be substituted by the vendor with comparable materials of equal or better quality or value. Completion dates are indicative only. All descriptions are based on the latest information available at printing and the master plan submitted to the relevant authorities. These may be subject to changes in the law and other variations depending on prevailing market conditions.



#### **About Yoma Land**

Yoma Land is a leading real estate developer in Myanmar foc