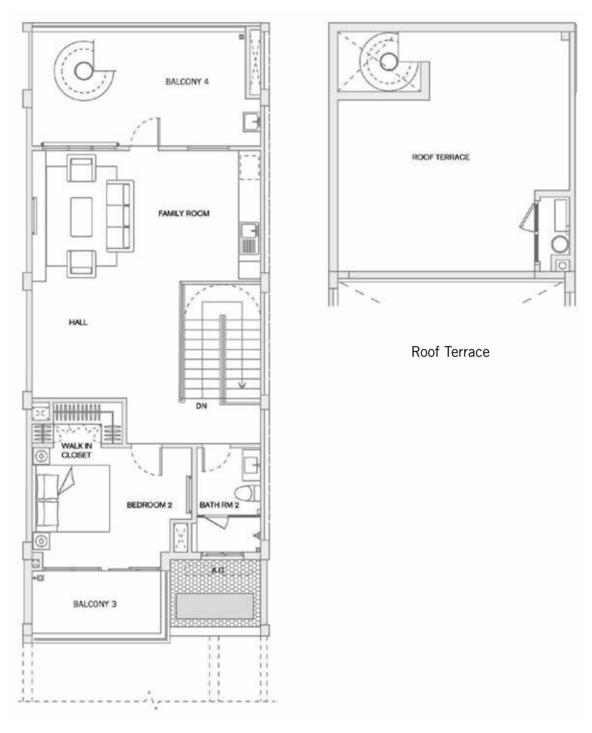

#### End Unit - Left

Total Floor Area 4747 sq ft

Ground Floor Plan With Open Kitchen

First Floor Plan

Second Floor Plan

# Total Floor Area 4747 sq ft

Ground Floor Plan With Open Kitchen

First Floor Plan

Second Floor Plan