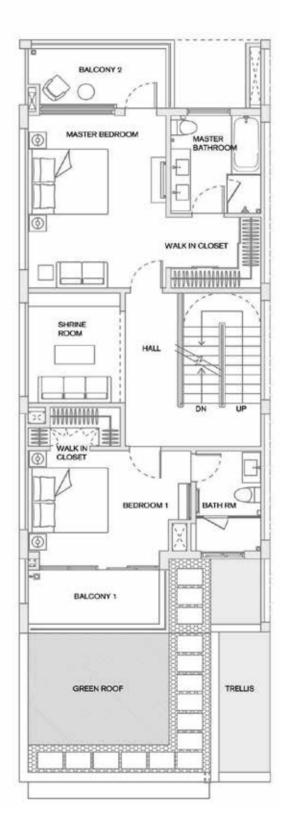

#### Row Unit - Left

## Total Floor Area **4611 sq ft**

Ground Floor Plan With Close Kitchen

First Floor Plan

Second Floor Plan

#### Row Unit - Right

Total Floor Area **4611 sq ft** 

Ground Floor Plan With Close Kitchen

Second Floor Plan