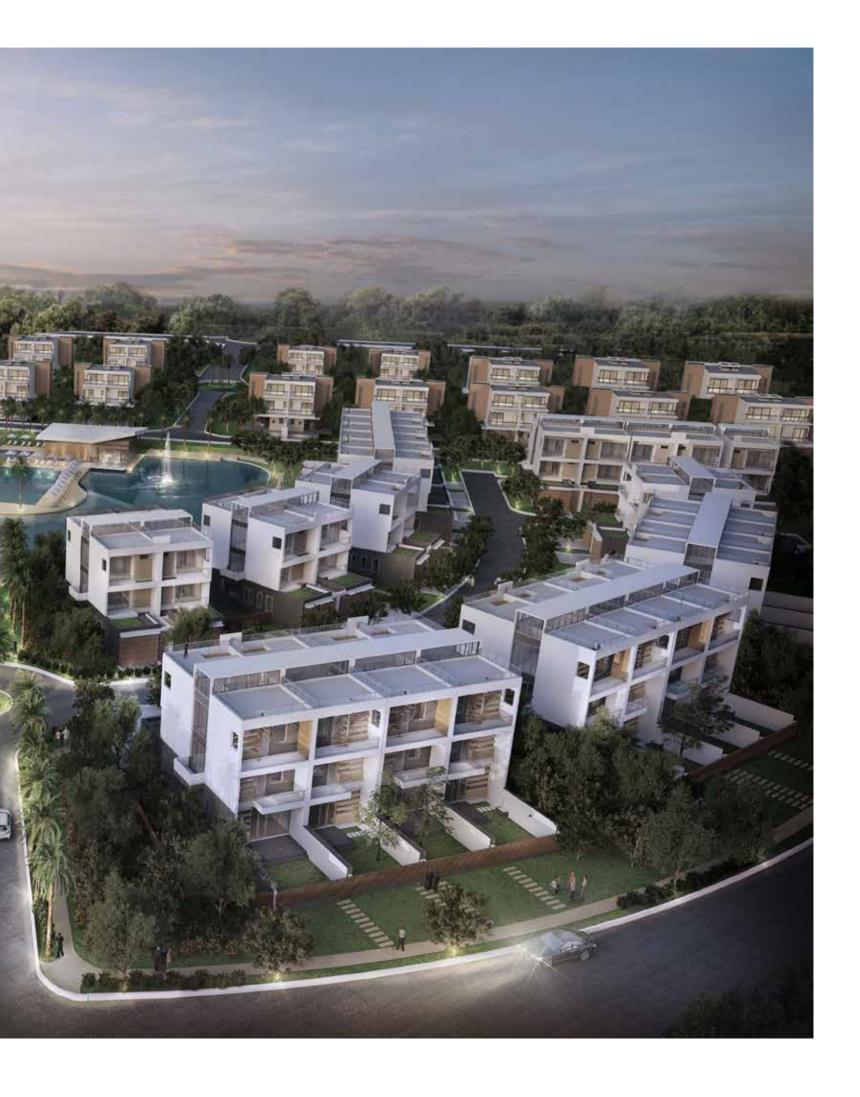

ONAL** A closed kitchen POWDER RM layout in the familiar style of UTILITY FOYER traditional local homes. MAID'S BATH ENTRANCE GARAGE

GROUND FLOOR PLAN



GROUND FLOOR PLAN

#### Ploor plans, measurements and specifications are subject to change.





#### End Unit - Left

Total Floor Area 4747 sq ft



Ground Floor Plan With Open Kitchen

First Floor Plan





Second Floor Plan

#### End Unit - Right

# Total Floor Area 4747 sq ft



Ground Floor Plan With Open Kitchen

First Floor Plan





Second Floor Plan

#### Row Unit - Left

## Total Floor Area **4611 sq ft**



Ground Floor Plan With Close Kitchen



First Floor Plan





Second Floor Plan

#### Row Unit - Right

Total Floor Area **4611 sq ft** 





Ground Floor Plan With Close Kitchen





Second Floor Plan





# Lotus Hill





# Triplex Villas



# Master Plan





#### DISCLAIMER

All renderings, plans, specifications and area measurements depicted are approximate and are based on current plans and development concepts which are subject to change by the vendor without notice. Materials and finishes depend on availability at the time of construction and may be substituted by the vendor with comparable materials of equal or better quality or value. Completion dates are indicative only. All descriptions are based on the latest information available at printing and the master plan submitted to the relevant authorities. These may be subject to changes in the law and other variations depending on prevailing market conditions.



#### **About Yoma Land**

Yoma Land is a leading real estate developer in Myanmar focus