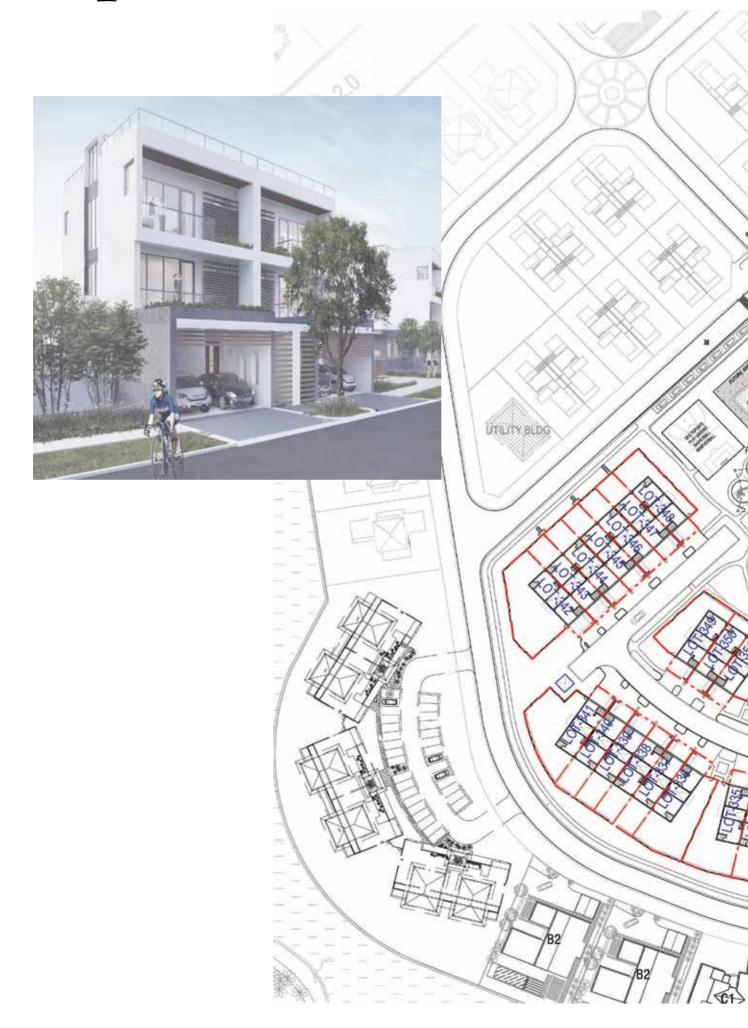

hen POWDER RM layout in the familiar style of UTILITY FOYER traditional local homes. MAID'S BATH ENTRANCE GARAGE

GROUND FLOOR PLAN



GROUND FLOOR PLAN

#### Ploor plans, measurements and specifications are subject to change.





#### End Unit - Left

Total Floor Area 4747 sq ft



Ground Floor Plan With Open Kitchen

First Floor Plan





Second Floor Plan

#### End Unit - Right

# Total Floor Area 4747 sq ft



Ground Floor Plan With Open Kitchen

First Floor Plan





Second Floor Plan

#### Row Unit - Left

## Total Floor Area **4611 sq ft**



Ground Floor Plan With Close Kitchen



First Floor Plan





Second Floor Plan

#### Row Unit - Right

Total Floor Area **4611 sq ft** 





Ground Floor Plan With Close Kitchen





Second Floor Plan





# Lotus Hill





# Triplex Villas



# Master Plan





#### DISCLAIMER

All renderings, plans, specifications and area measurements depicted are approximate and are based on current plans and development concepts which are subject to change by the vendor without notice. Materials and finishes depend on availability at the time of construction and may be substituted by the vendor with comparable materials of equal or better quality or value. Completion dates are indicative only. All descriptions are based on the latest information available at printing and the master plan submitted to the relevant authorities. These may be subject to changes in the law and other variations depending on prevailing market conditions.



#### **About Yoma Land**

Yoma Land is a leading real estate developer in Myanmar focusing on high quality