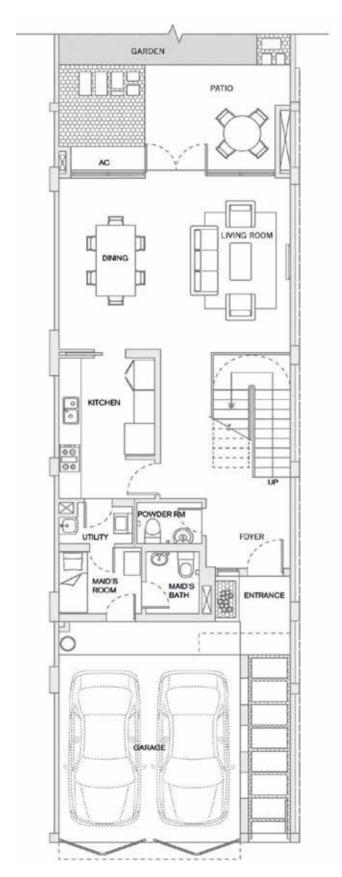

#### Row Unit - Left

## Total Floor Area **4611 sq ft**

Ground Floor Plan With Close Kitchen

First Floor Plan

Second Floor Plan

#### Row Unit - Right

Total Floor Area **4611 sq ft** 

Ground Floor Plan With Close Kitchen

Second Floor Plan