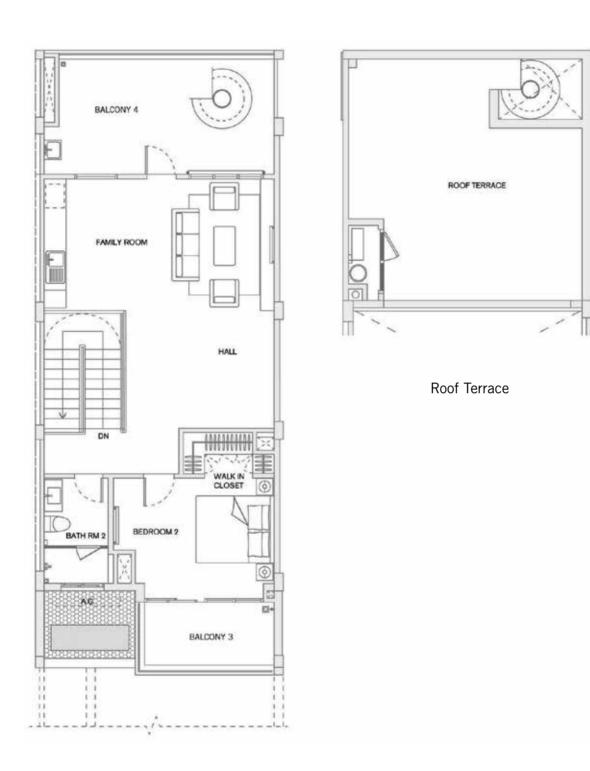

## Total Floor Area **4611 sq ft**

Ground Floor Plan With Close Kitchen

First Floor Plan

Second Floor Plan

#### Row Unit - Right

Total Floor Area **4611 sq ft** 

Ground Floor Plan With Close Kitchen

Second Floor Plan