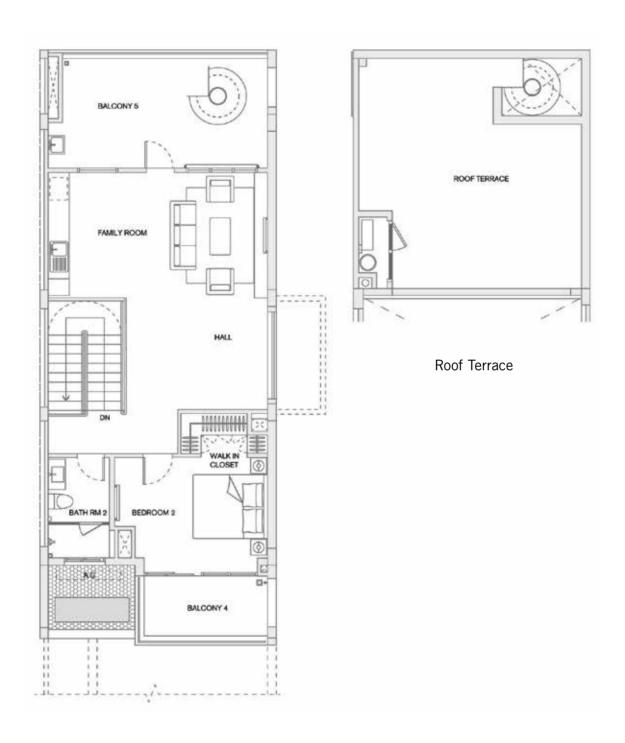

#### End Unit - Left

Total Floor Area 4747 sq ft

Ground Floor Plan With Open Kitchen

First Floor Plan

Second Floor Plan

#### End Unit - Right

# Total Floor Area 4747 sq ft

Ground Floor Plan With Open Kitchen

First Floor Plan

Second Floor Plan