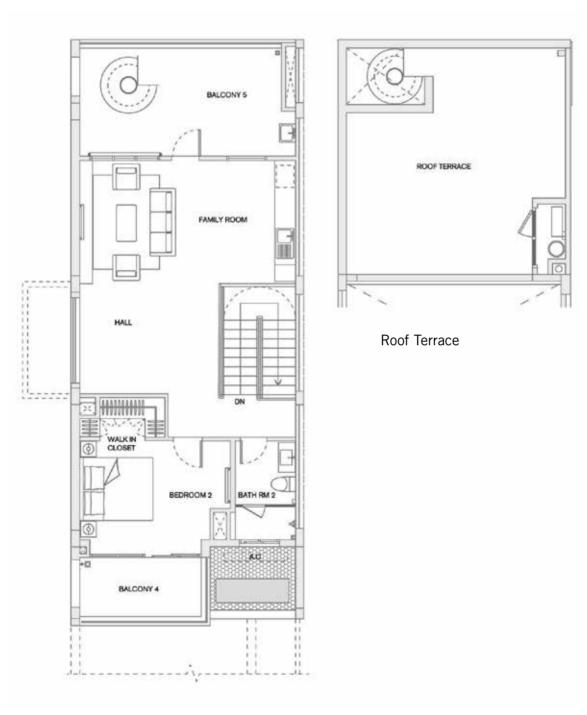

#### End Unit - Left

Total Floor Area 4747 sq ft

Ground Floor Plan With Open Kitchen

First Floor Plan

Second Floor Plan

# Total Floor Area 4747 sq ft

Ground Floor Plan With Open Kitchen

First Floor Plan

Second Floor Plan