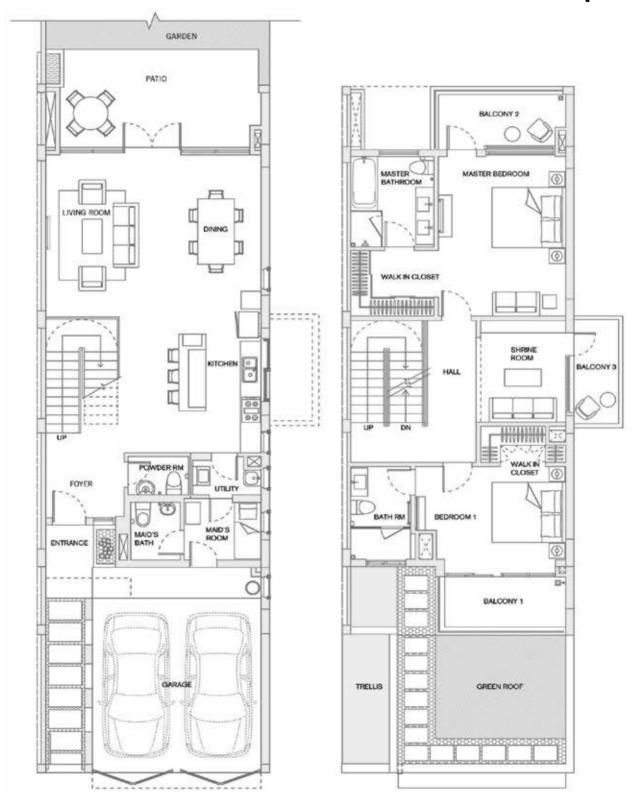

#### End Unit - Left

Total Floor Area 4747 sq ft

Ground Floor Plan With Open Kitchen

First Floor Plan

Second Floor Plan

#### End Unit - Right

# Total Floor Area 4747 sq ft

Ground Floor Plan With Open Kitchen

First Floor Plan

Second Floor Plan