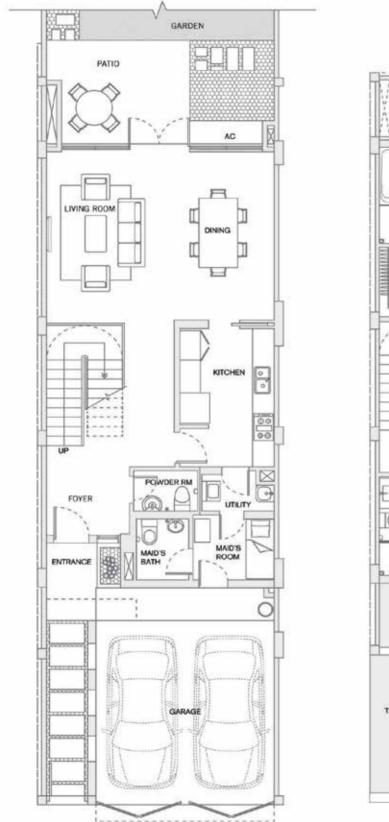

#### GARDEN It's time to PATIO make the right choice. LIVING ROOM DINING KITCHEN 0 0 00 00 **TRADITIONAL** A closed kitchen POWDER RM layout in the familiar style of UTILITY FOYER traditional local homes. MAID'S BATH ENTRANCE GARAGE

GROUND FLOOR PLAN

GROUND FLOOR PLAN