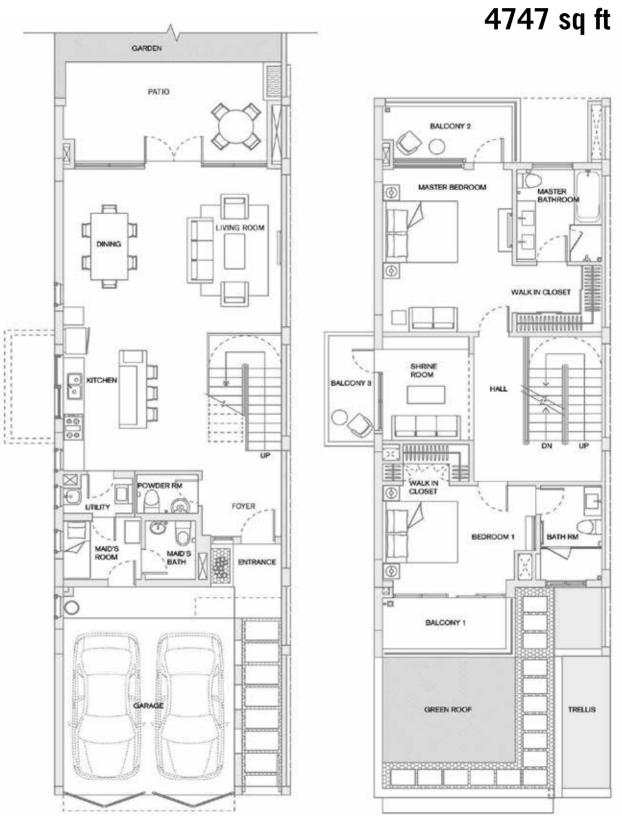

#### End Unit - Left

Total Floor Area 4747 sq ft

Ground Floor Plan With Open Kitchen

First Floor Plan

Second Floor Plan

# Total Floor Area 4747 sq ft

Ground Floor Plan With Open Kitchen

First Floor Plan

Second Floor Plan